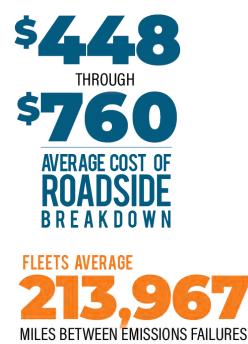

# WHAT HAPPENS WHEN A TRUCK BREAKS DOWN???

YOUR CUSTOMERS ARE LOSING MONEY. THERE IS THE COST OF THE REPAIR ITSELF - PARTS AND LABOR.

PLUS, ALL THE HIDDEN COSTS: TOWING, DOWNTIME, MISSED DELIVERIES, STRESS, ANGRY CUSTOMERS, ACCOMMODATIONS, ETC.

### THE ECONOMIC IMPACT

**1837**<sup>%</sup> FROM PRE-2010 #s

Costs for repairs and maintenance have increased across the board. A major factor has been the complex and expensive diesel emissions systems on today's cleaner trucks.