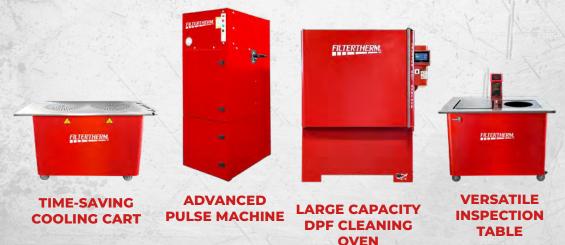

# DPF CLEANING EQUIPMENT

# THE NEW AQUEOUS DPF CLEANING SYSTEM

FILTERTHERM

COMPUTER GUIDED AQUEOUS CLEANING MACHINE

VERSATILE INSPECTION TABLE

FILTERTHERM

NEW TOUCH-SCREEN!

FROM DIRTY TO CLEAN & DRY ...

IN UNDER 2 HOURS! NO BAKING REQUIRED.

ULTRA-FAST DRYING

CABINET

VIEW ONLINE >

FILTERTHERM

## THE THERMAL DPF CLEANING SYSTEM

THE TIME PROVEN PROCESS FOR BAKING AND BLOWING OUT MULTIPLE FILTERS PER DAY.

VIEW ONLINE >