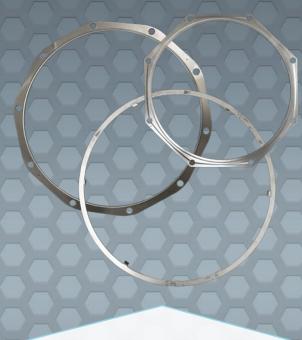

## **GASKETS**

for diesel particulate filters

Our DPF Gaskets provide superior quality at great prices, and are designed to fit the dimensions of the OEM gasket. We use the same material as OEM suppliers including stamped steel, wire mesh and metal reinforced graphite. We also have spiral wound and conical gaskets.

Redline Emissions Products offers replacement gaskets for Caterpillar, Cummins, Detroit, Mack, Volvo, Navistar, Ford, Chevrolet, Mercedes and more. light, medium & heavy duty