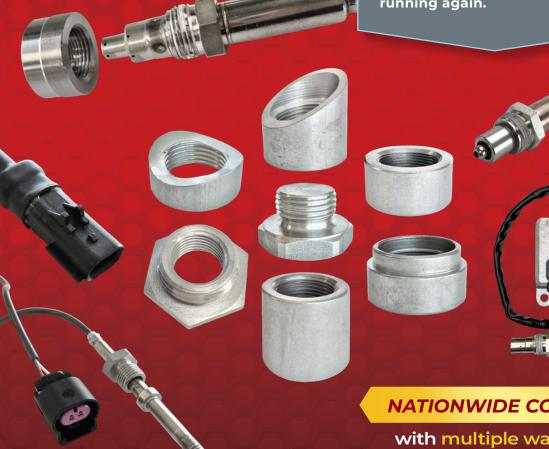

# **SENSORS & WELD BUNGS**

Our DPF Sensors and Weld Bungs (or sensor ports) are perfect replacements for your exhaust system. We carry NOx Sensors, Temperature Sensors, Back Pressure Sensors and Oxygen Sensors (O2). Our weld bungs offer OEM quality you can count on.

Broken weld bung or sensor? Use our cost-effective replacements to get your vehicle back up and running again.

### NATIONWIDE COVERAGE

with multiple warehouses for FASTER Ground Shipping across the U.S. and Canada