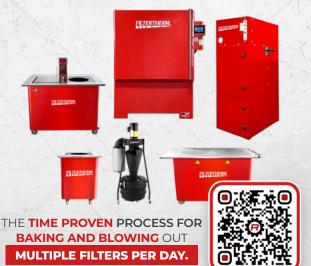

ng. The improved coating provides cleaner exhaust, better performance, and reduced regeneration events.

\*Not available for sale/installation in California at this time.



light, medium & heavy duty application

# **SENSORS & WELD BUNGS**



Our DPF Sensors and Weld Bungs (or sensor ports) are perfect replacements for your exhaust system. We carry NOx Sensors, Temperature Sensors, Back Pressure Sensors and Oxygen Sensors (O2). Our weld bungs offer OEM quality you can count on.

Broken weld bung or sensor? Use our cost-effective replacements to get your vehicle back up and running again.

### NATIONWIDE COVERAGE

with multiple warehouses for FASTER Ground Shipping across the U.S. and Canada

### **DPF CLEANING EQUIPMENT**





### THE THERMAL **DPF CLEANING SYSTEM**

NO BAKING REQUIRED.