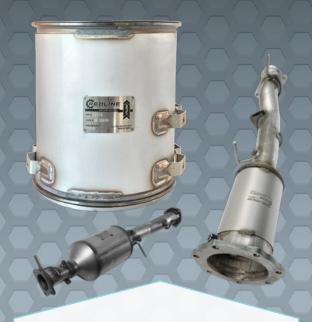

# DPFs & DOCs

offer light, medium & heavy duty DPF & DOC OEM replacements\* for most brands. All are exact fit and include the gaskets and hardware needed for quick installs. LD comes with a 2-Year, 50K Mile Warranty. MD/HD comes with 2-Year, Unlimited Mile Warrantv.

Our DPFs & DOCs perform as well as OEM. This is because of the optimized precious group metal coating. The improved coating provides cleaner exhaust, better performance, and reduced regeneration events.

\*Not available for sale/installation in California at this time.

light, medium & heavy duty application