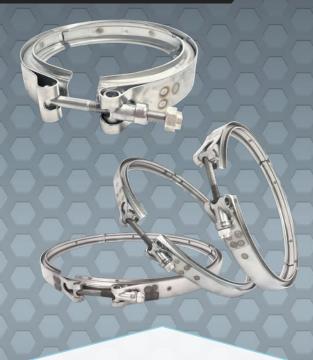

### **V-CLAMPS**

for diesel particulate filters

Our DPF V-Clamps are exact fit OEM replacements for a hassle free installation. All clamps are made with corrosion resistant 300 series stainless steel. Like all other Redline Emissions Products, we go the extra mile to make sure our clamps are as good or better than the OEM ones.

Redline Emissions Products offers OEM and retrofit DPF replacement clamps for Cummins, Detroit, Mack, Navistar, Paccar, Peterbilt, Volvo and more.